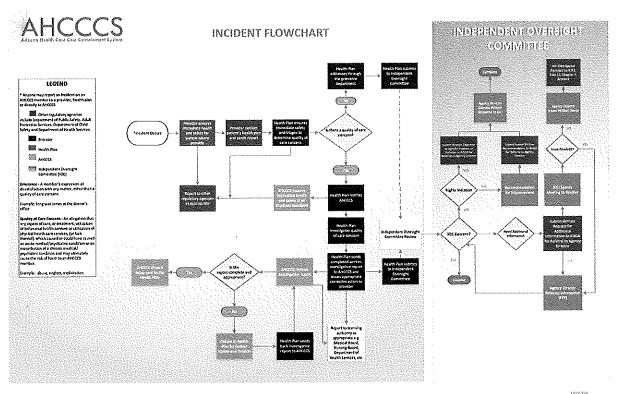

- 1) Mandatory and optional training for DDD vendors and staff, support coordinators, and IOC committee members, and community organizations.
- 2) AHCCCS and DDD Incident Flowchart Assessment.

The policies were chosen because they represent significant processes that systems use to measure performance. The impact and outcomes for the individuals served may not be clearly defined. The community may not fully understand where gaps and improvements can be made.

Systems and administrators understand what works with their available resources but may not be asking the questions that can lead to improvements. An outside review may be helpful.

Training in foundational principles and skills is necessary for all staff and organizations that provide support to individuals with I/DD and families. Specific competencies need to be identified, tracked, and evaluated. Regular training on broader but related topics is necessary. Training must be engaging and provide opportunities for feedback. Some examples of additional training include how to engage in conversations that build trust, adverse childhood experiences (ACEs), how past and current trauma is expressed behaviorally and verbally.