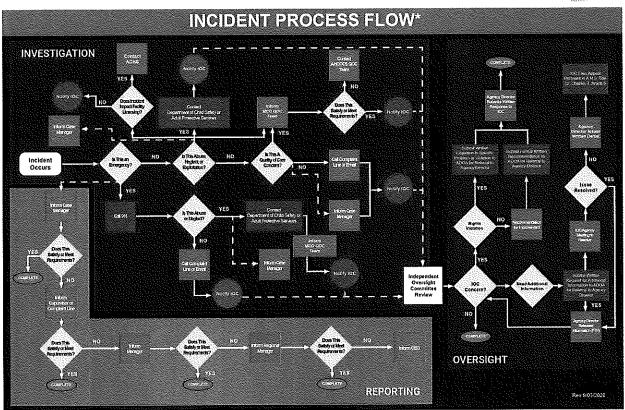

- 1) Mandatory and optional training for DDD vendors and staff, support coordinators, and IOC committee members, and community organizations.
- 2) AHCCCS and DDD Incident Flowchart Assessment.

The policies were chosen because they represent significant processes that systems use to measure performance. The impact and outcomes for the individuals served may not be clearly defined. The community may not fully understand where gaps and improvements can be made.

Systems and administrators understand what works with their available resources but may not be asking the questions that can lead to improvements. An outside review may be helpful.

Training in foundational principles and skills is necessary for all staff and organizations that provide support to individuals with I/DD and families. Specific competencies need to be identified, tracked, and evaluated. Regular training on broader but related topics is necessary. Training must be engaging and provide opportunities for feedback. Some examples of additional training include how to engage in conversations that build trust, adverse childhood experiences (ACEs), how past and current trauma is expressed behaviorally and verbally.